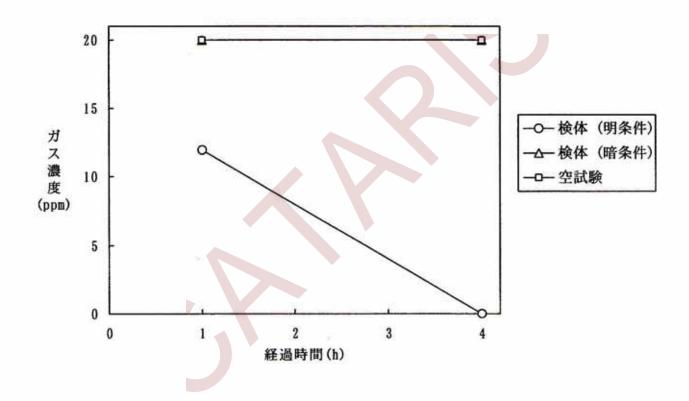

## ガス除去効果試験

- 1 依頼者 株式会社 カタライズ
- 2 検 体 ヒカリアクターG2 なお、検体はポリエステル布に塗布した状態で搬入された。
- 3 試験概要 検体についてホルムアルデヒドのガス除去効果をガス検知管により試験した。
- 4 試験結果 試験結果を表-1及び図-1に示した。

表-1 ホルムアルデヒドの試験結果

(単位:ppm)

| 試料区分     | 経過時間(h) |    |
|----------|---------|----|
|          | 1       | 4  |
| 検体 (明条件) | 12      | <1 |
| 検体 (暗条件) | 20      | 20 |
| 空試験      | 20      | 20 |

初期ガス濃度:約20 ppm <1:検出限界(1 ppm)未満

図-1 ホルムアルデヒドの試験結果